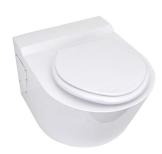

#### **Bariatric Toilet Pan**

P- or S-Trap. Rated to 910kg. 1.9mm stainless steel construction. White Enviro-Glaze® finish.

RBA8851-137-PP