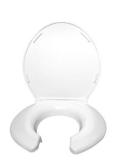

#### **Big John Bariatric Toilet** Seat

Rated to 540Kg. Larger seat for additional patient comfort. Stainless fixings for durability.

RBA8186-853 Open Front RBA8186-855 Closed Front