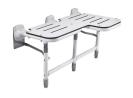

#### **Bobrick Bariatric Folding Shower Seat**

Rated to 500kgs. Type 304 stainless steel with self-locking mechanism.

**B918116L** - Left Hand B918116R - Right Hand