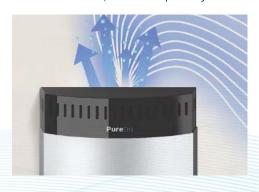

Continuous air and surface sanitisation of the room, 24 hours per day

Blast of superconcentrated ionised air for 6 seconds surrounds hands in sanitised protection

#### Sanitises up to 25m<sup>2</sup>

to provide complete protection

**Drying cycle indicators** for patron ease of use

Suitable for all public and commercial restrooms

819mm

267mm