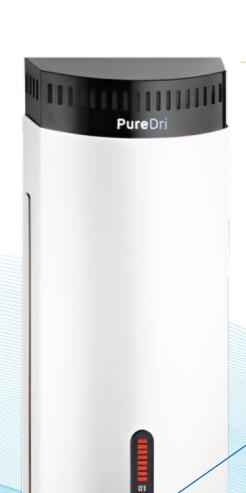

#### Sanitises up to 25m<sup>2</sup>

to provide complete protection

**Drying cycle indicators** for patron ease of use

Suitable for all public and commercial restrooms

819mm

267mm

# Wave away your washroom worries with the smartest, safest dryer for new and remodeled restrooms

- **Clinically proven** to improve hand hygiene with a reduction in E.coli of up to 26% on surfaces after exposure to PureDri's two-step sanitisation process.
- **Upper chamber sanitisation** provides continuous hygiene protection.
- Runs on just 220 watts, making it the most energy-efficient hand dryer on the market.
- **Following drying cycle,** continues to sanitise area up to 25m<sup>2</sup>.
- Releases a blast of sanitising ionised air for extra protection.
- Efficient jet dry mechanism for speedy hand drying.

### **Technical Specs**

267mm [W] X 819mm [H] x 102mm [D]

102mm [L

Weight 9.2kg

Electrical Supply 110/240 volts 50/60Hz

**Current Consumption** 1.7 Amps @ 115 volts

Nominal Output 0.2kW

Air Volume 34m³/hour