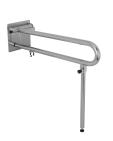

#### **Bariatric Drop Down Grab Rail**

Electropolished stainless steel. Rated to 500kgs downwards, 160kgs lateral. Also available with built in

toilet roll holder & nurse call.

**RBA4007-112 - Left Hand RBA4007-114 - Right Hand** 