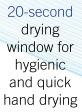

# Wave away your washroom worries with the smartest, safest dryer for new and remodeled restrooms

- **Clinically proven** to improve hand hygiene with a reduction in E.coli of up to 26% on surfaces after exposure to PureDri's two-step sanitisation process.
- **Upper chamber sanitisation** provides continuous hygiene protection.
- Runs on just 220 watts, making it the most energy-efficient hand dryer on the market.
- **Following drying cycle,** continues to sanitise area up to 25m<sup>2</sup>.
- Releases a blast of sanitising ionised air for extra protection.
- Efficient jet dry mechanism for speedy hand drying.