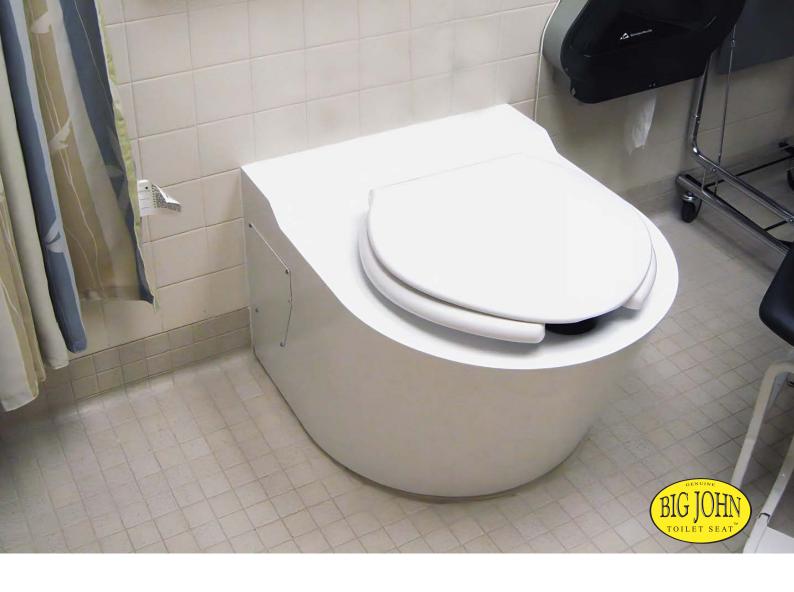

#### **Bariatric Toilet Pan**

P- or S-Trap. Rated to 910kg. 1.9mm stainless steel construction. White Enviro-Glaze® finish.

RBA8851-137-PP