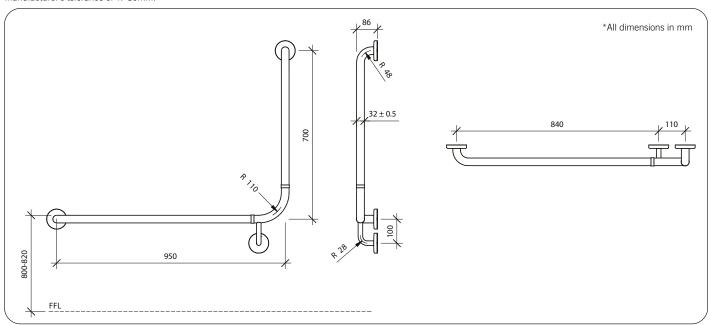

### **Technical Detail**

Rail 32mm [Dia], 304 Satin Stainless Steel

Fixings Supplied

Available Model

RBA4801-901 Modular 90° Toilet Grab Rail I Left Hand

**Related Products** 

**RBA4801-040** Modular Straight Grab Rail 400mm **RBA4801-911** Modular 90° Toilet Grab Rail I Right Hand

**Important:** Installation instructions and current rough-in details should be furnished with each fixture. Do not rough in without certified dimensions. Dimensions are subject to manufacturer's tolerance of +/-10mm.