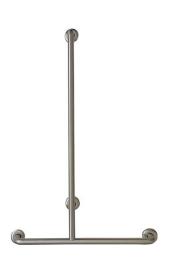

#### **Materials & Features**

Modular stainless steel shower T-rail to meet the requirements of AS1428.1 when installed correctly. Snap flange covers conceal fixings after installation. Rails are ambidextrous, allowing the vertical rail to be positioned left, right or centre to suit site requirements.

#### **Technical Detail**

Rail: Fixings: 32mm [Dia], 304 Satin Stainless Steel Supplied