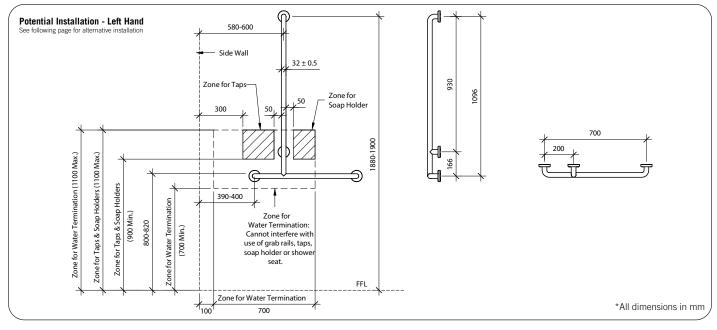

#### Installation

Warning: Grab rails are no stronger than the anchors or walls to which they are attached and must be firmly secured in order to support the loads for which they are intended. Refer to local codes and Installation Instructions for location of fixing points, method of attachment, etc.

Important: Installation instructions and current rough-in details should be furnished with each fixture. Do not rough in without certified dimensions. Dimensions are subject to manufacturer's tolerance of +/-10mm.