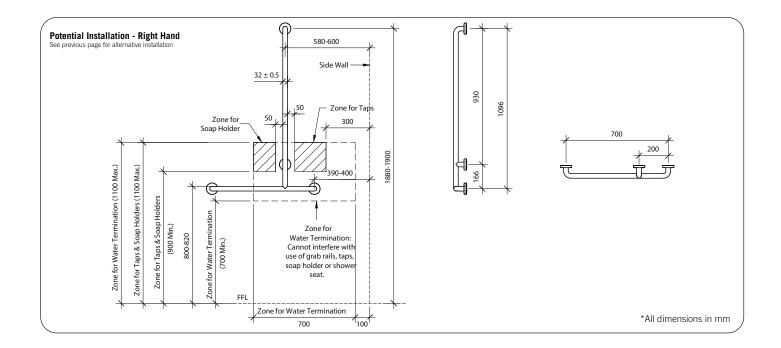

#### Installation

Warning: Grab rails are no stronger than the anchors or walls to which they are attached and must be firmly secured in order to support the loads for which they are intended. Refer to local codes and Installation Instructions for location of fixing points, method of attachment, etc.

Important: Installation instructions and current rough-in details should be furnished with each fixture. Do not rough in without certified dimensions. Dimensions are subject to manufacturer's tolerance of +/-10mm.