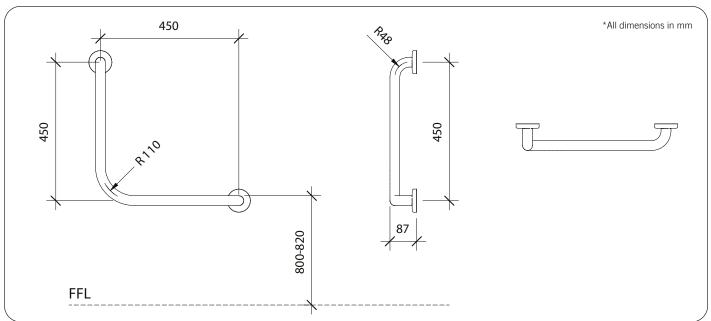

### **Technical Detail**

Rail: 32mm [Dia], 304 Satin Stainless Steel

Fixings: Supplied

**Available Models** 

RBA4801-450 Modular Ambulant Grab Rail 90° 450 x 450mm

**Related Products** 

RBA4090-999-001 Single Dress Plate For Panel Mounting

Important: Installation instructions and current rough-in details should be furnished with each fixture. Do not rough in without certified dimensions. Dimensions are subject to manufacturer's tolerance of +/-10mm.