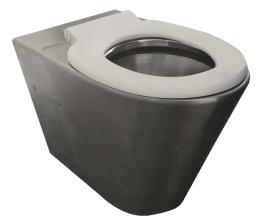

#### **Materials & Features**

External surface is satin finish. Internal bowl is bright polished and designed for hygiene, easy cleaning and scale resistance. Pre-drilled to suit security toilet seat. Suitable for front or rear fix. P-trap or S-trap variants available [see Available Models below].

RBA5600-001-602 RBA5600-001-603 RBA5600-001-600 RBA5600-001-601 RBA5600-001-800 RBA5600-001-801

**Available Models** 

Standard config. pan, P-Trap, no seat Standard config. pan, S-Trap, no seat Ambulant config. pan, P-Trap, with seat & lid Ambulant config. pan, S-Trap, with seat & lid Accessible config. pan, P-Trap, with seat Accessible config. pan, S-Trap, with seat