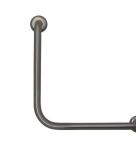

# 90° Grab Rail, Ambidextrous Ambulant

Satin finish stainless steel 32mm dia, 57mm clearance, concealed fixings Two RBA4090-450's are required for compliant installations.

### RBA4090-450