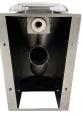

# 4 Star Stainless Steel WCs

# Model RBA5600-001-Series

#### **Materials & Features**

External surface is satin finish. Internal bowl is bright polished and designed for hygiene, easy cleaning and scale resistance. Pre-drilled to suit security toilet seat. Suitable for front or rear fix. P-trap or S-trap variants available [see Available Models below].

### **Technical Detail**

Outlet Connection: Pan Collar: Bowl and Trap: Housing: Rear Fix Kit: Front Fix Kit: Flush Pipe Configuration: P or S-Trap 100mm OD Standard [by others] 1.2mm, 304 Satin Stainless Steel 1.5-2mm, 304 Satin Stainless Steel 4 x M12 bolts [by others] 4 x M10 expansion bolts [by others] 40mm PVC Flush Pipe + 60mm OD Keeseal [by others]