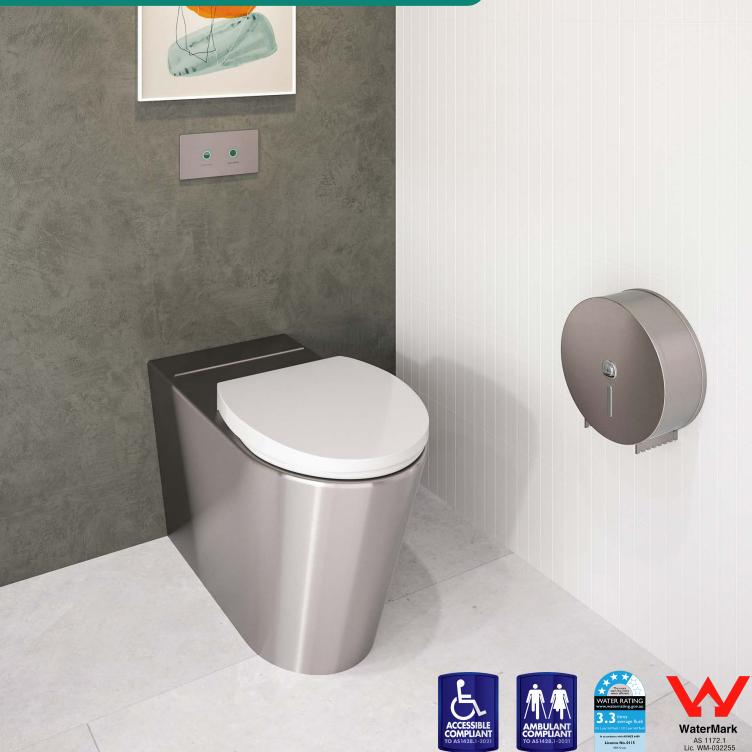

# 4 Star Stainless Steel WCs

# Model RBA5600-001-Series

#### **Materials & Features**

External surface is satin finish. Internal bowl is bright polished and designed for hygiene, easy cleaning and scale resistance. Pre-drilled to suit security toilet seat. Suitable for front or rear fix. P-trap or S-trap variants available [see Available Models below].

### **Technical Detail**

Outlet Connection: Pan Collar: Bowl and Trap: Housing: Rear Fix Kit: Front Fix Kit: Flush Pipe Configuration: P or S-Trap 100mm OD Standard [by others] 1.2mm, 304 Satin Stainless Steel 1.5-2mm, 304 Satin Stainless Steel 4 x M12 bolts [by others] 4 x M10 expansion bolts [by others] 40mm PVC Flush Pipe + 60mm OD Keeseal [by others]