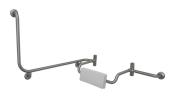

## 90° Wraparound Grab Rail & Backrest

Satin finish stainless steel brackets 40mm white polyurethane pad Concealed mounting flanges and bracket cover Backrest is site adjustable

RBA4150-229