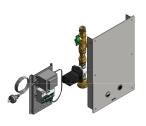

## 'Nautilus' Electronic Dual Flush Valve I Accessible

4 Star WELS with adjustable flush volume 3.0mm Type 304 stainless steel plate AS1428.1 compliant

RBA1882-100-007