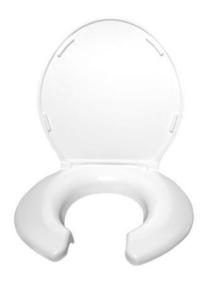

## Big John Bariatric Toilet Seat, Open Front

## **Materials & Features**

Suitable for commercial and residential applications, the seat is designed to fit standard, elongated and bariatric toilet pans. The open front seat design allows for easier access for larger users and the extra wide base allows for more even weight distribution. Unit incorporates stainless steel hinges and non-slip bumpers to prevent wobbling and to increase stability.