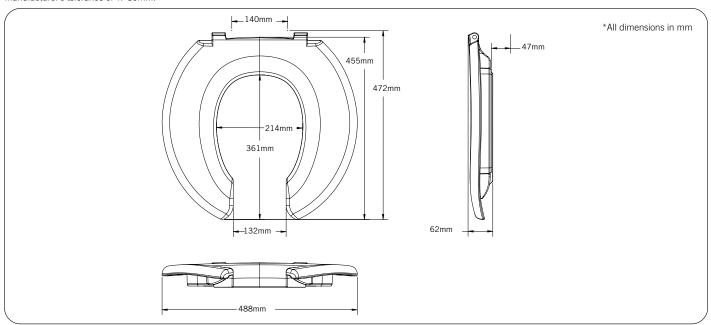

Important: Installation instructions and current rough-in details should be furnished with each fixture. Do not rough in without certified dimensions. Dimensions are subject to manufacturer's tolerance of +/-10mm.