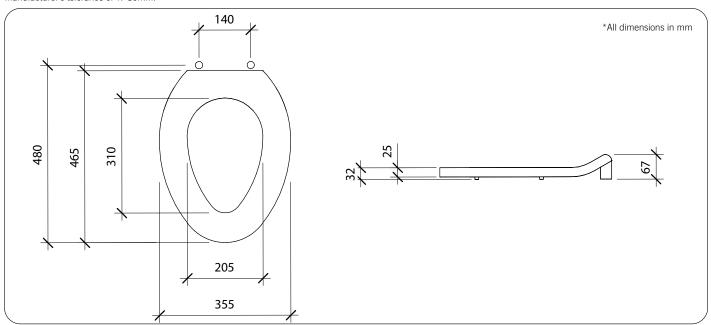

#### **Technical Detail**

Seat: Injection moulded solid plastic Hinges: Type 304 stainless steel
Weight capacity: 180Kg

## Note:

\*Suits luminance contrast requirements when installed on RBA Stainless Steel toilets.

**Important:** Installation instructions and current rough-in details should be furnished with each fixture. Do not rough in without certified dimensions. Dimensions are subject to manufacturer's tolerance of +/-10mm.