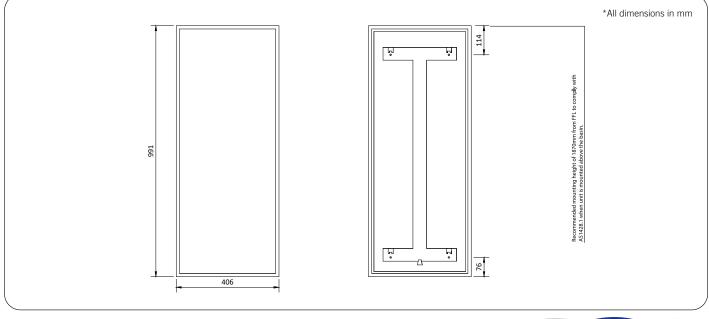

### **Available Models**

RBA8117-102 Safety Glass Mirror with Matte Black Frame to AS1428.1

Important: Installation instructions and current rough-in details should be furnished with each fixture. Do not rough in without certified dimensions. Dimensions are subject to manufacturer's tolerance of +/-10mm.