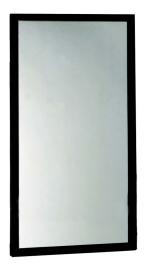

# Safety Glass Mirror with Matte Black Frame

### **Materials & Features**

Stainless Steel frame and safety glass mirror is designed for commercial projects. Concealed Wall hangings provide a tamper resistant attachment to the wall. Meets the requirements of AS1428.1 when installed correctly.

### **Available Models**

RBA8117-102 Safety Glass Mirror with Matte Black Frame to AS1428.1

Important: Installation instructions and current rough-in details should be furnished with each fixture. Do not rough in without certified dimensions. Dimensions are subject to manufacturer's tolerance of +/-10mm.