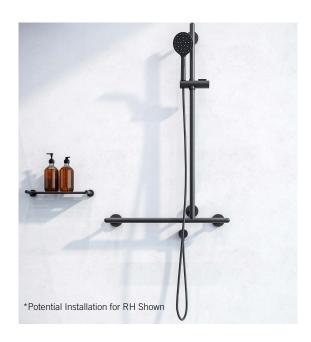

# Raffaello Matte Black Shower T-Rail Kit

#### **Materials & Features**

Set consists of matte black shower handset, 1.5M hose, wall connection [includes backflow prevention], complete with slider and T-rail. Grab rail is accessible compliant when installed in accordance with AS1428.1 and local building codes. Rails are ambidextrous and vertical rail can be positioned left, right or centre.

RBA4604-068 Raffaello Matte Black Shower T-Rail Incl, 5 Star WELS Matte Black Handset & Slider

**Related Products** 

RBA4605-068 Raffaello Matte Black Shower T-Rail Incl, 5 Star WELS Matte Black Handset, Slider & Mixer