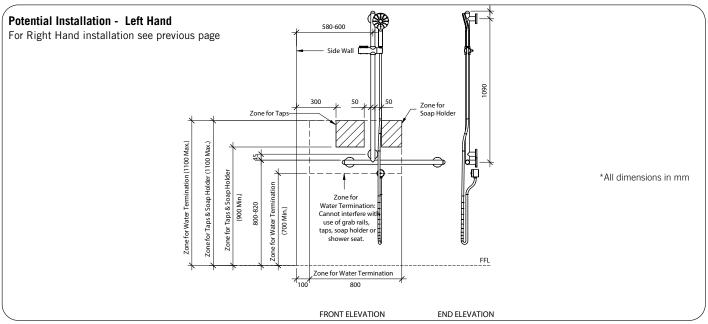

#### Installation

Warning: Grab rails are no stronger than the anchors or walls to which they are attached and must be firmly secured in order to support the loads for which they are intended. Refer to local codes and Installation Instructions for location of fixing points, method of attachment, etc.

Important: Installation instructions and current rough-in details should be furnished with each fixture. Do not rough in without certified dimensions. Dimensions are subject to manufacturer's tolerance of +/-10mm.

## Model RBA4604-068

Important: Installation instructions and current rough-in details should be furnished with each fixture. Do not rough in without certified dimensions. Dimensions are subject to manufacturer's tolerance of +/-10mm.