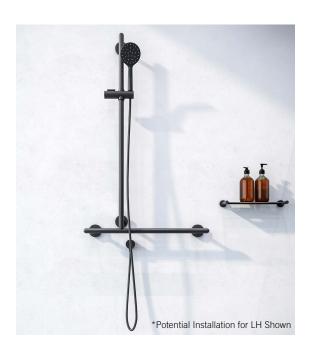

# Raffaello Matte Black Shower T-Rail Kit

### Model RBA4604-068

#### **Materials & Features**

Set consists of matte black shower handset, 1.5M hose, wall connection [includes backflow prevention], complete with slider and T-rail. Grab rail is accessible compliant when installed in accordance with AS1428.1 and local building codes. Rails are ambidextrous and vertical rail can be positioned left, right or centre.