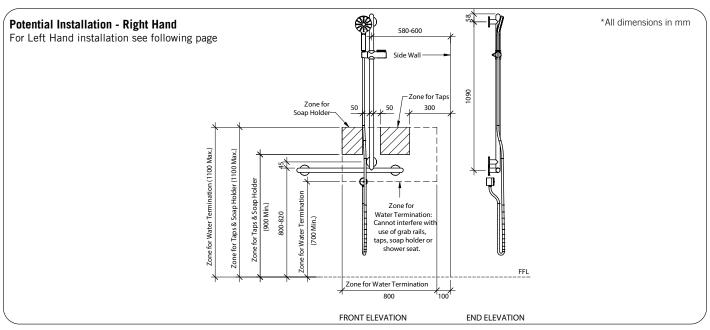

Important: Installation instructions and current rough-in details should be furnished with each fixture. Do not rough in without certified dimensions. Dimensions are subject to manufacturer's tolerance of +/-10mm.

## Model RBA4604-068

Important: Installation instructions and current rough-in details should be furnished with each fixture. Do not rough in without certified dimensions. Dimensions are subject to manufacturer's tolerance of +/-10mm.