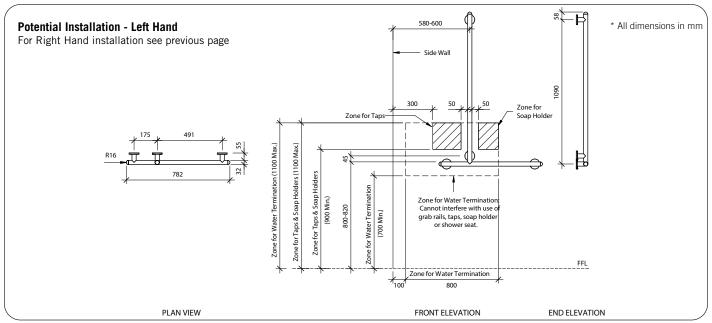

#### Installation

Warning: Grab rails are no stronger than the anchors or walls to which they are attached and must be firmly secured in order to support the loads for which they are intended. Refer to local codes and Installation Instructions for location of fixing points, method of attachment, etc.

**Important:** Installation instructions and current rough-in details should be furnished with each fixture. Do not rough in without certified dimensions. Dimensions are subject to manufacturer's tolerance of +/-10mm.

## Model RBA4601-069

**Important:** Installation instructions and current rough-in details should be furnished with each fixture. Do not rough in without certified dimensions. Dimensions are subject to manufacturer's tolerance of +/-10mm.