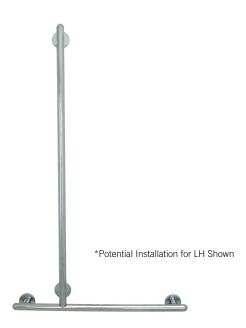

#### **Materials & Features**

Raffaello stainless steel shower T-rail is accessible compliant when installed in accordance with AS1428.1 and local building codes. Rails are ambidextrous and vertical rail can be positioned left, right or centre.

**RBA4605-069** Raffaello Shower T-Rail Incl. Handset, Slider & Mixer I Chrome

\*Potential Installation for RH Shown