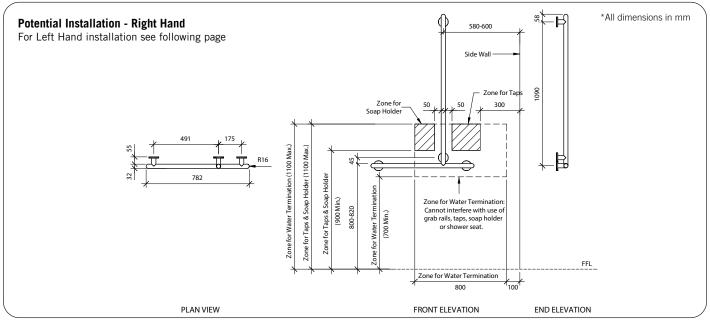

## Installation

Warning: Grab rails are no stronger than the anchors or walls to which they are attached and must be firmly secured in order to support the loads for which they are intended. Refer to local codes and Installation Instructions for location of fixing points, method of attachment, etc.

**Important:** Installation instructions and current rough-in details should be furnished with each fixture. Do not rough in without certified dimensions. Dimensions are subject to manufacturer's tolerance of +/-10mm.