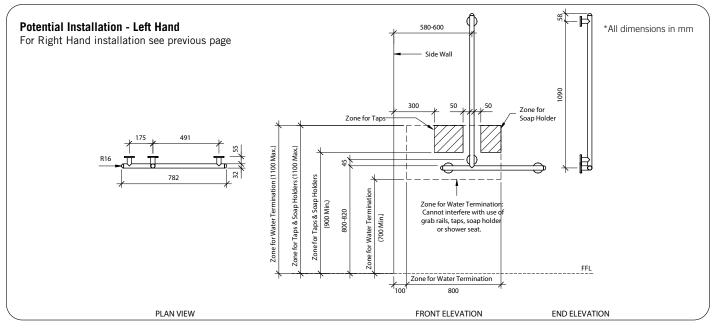

## Installation

Warning: Grab rails are no stronger than the anchors or walls to which they are attached and must be firmly secured in order to support the loads for which they are intended. Refer to local codes and Installation Instructions for location of fixing points, method of attachment, etc.

**Important:** Installation instructions and current rough-in details should be furnished with each fixture. Do not rough in without certified dimensions. Dimensions are subject to manufacturer's tolerance of +/-10mm.

# Model RBA4601-068

**Important:** Installation instructions and current rough-in details should be furnished with each fixture. Do not rough in without certified dimensions. Dimensions are subject to manufacturer's tolerance of +/-10mm.