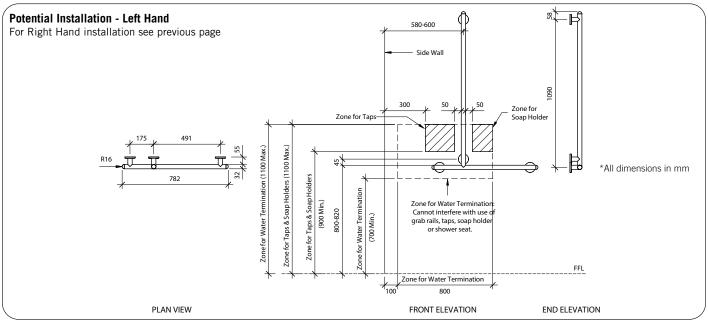

# Model RBA4601-061

**Important:** Installation instructions and current rough-in details should be furnished with each fixture. Do not rough in without certified dimensions. Dimensions are subject to manufacturer's tolerance of +/-10mm.