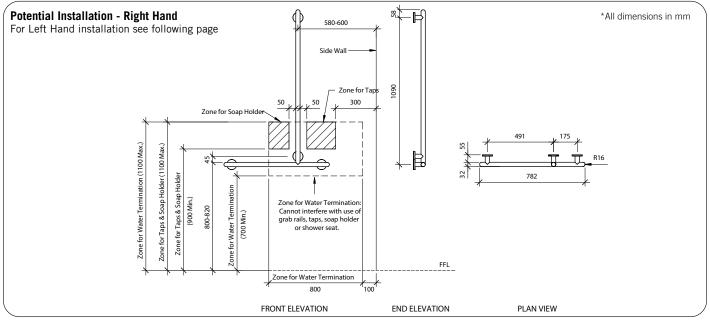

## Installation

Warning: Grab rails are no stronger than the anchors or walls to which they are attached and must be firmly secured in order to support the loads for which they are intended. Refer to local codes and Installation Instructions for location of fixing points, method of attachment, etc.

**Important:** Installation instructions and current rough-in details should be furnished with each fixture. Do not rough in without certified dimensions. Dimensions are subject to manufacturer's tolerance of +/-10mm.