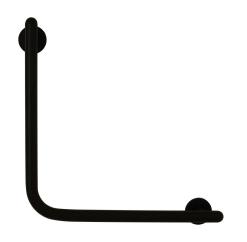

# Raffaello 90° Grab Rail I Ambulant

#### **Materials & Features**

Stainless Steel 90° angled grab rail meets all requirements of the ambulant section of AS1428.1 when installed correctly. The snap flange cover conceals the fixings.

## **Available Models**

Raffaello 90° Grab Rail I Matte Black RBA4601-018 Raffaello 90° Grab Rail I White RBA4601-011

RBA4601-019 Raffaello 90° Grab Rail I Chrome Plated Stainless