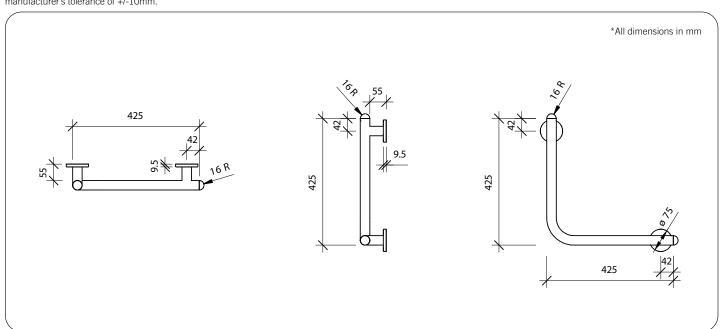

### **Technical Detail**

Rail: 32mm [Dia], 304 Satin Stainless Steel

Fixings: Included

Finish: Matte Black Anti-Bacterial

White Anti-Bacterial **Chrome Plated Stainless** 

SWL: 150kg

Important: Installation instructions and current rough-in details should be furnished with each fixture. Do not rough in without certified dimensions. Dimensions are subject to manufacturer's tolerance of +/-10mm.