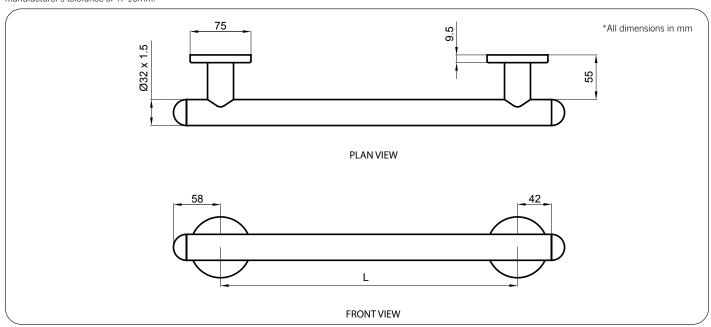

### **Technical Detail**

Rail: 32mm [Dia], 304 Satin Stainless Steel

Fixings: Included Finish: Chrome Plated SWL: 150kg

### **Available Models**

RBA4600-019 Straight Grab Rail 366mm
RBA4600-029 Straight Grab Rail 516mm
RBA4600-039 Straight Grab Rail 666mm
RBA4600-049 Straight Grab Rail 816mm
RBA4600-059 Straight Grab Rail 1116mm
RBA4600-069 Straight Grab Rail 1029mm

**Important:** Installation instructions and current rough-in details should be furnished with each fixture. Do not rough in without certified dimensions. Dimensions are subject to manufacturer's tolerance of +/-10mm.