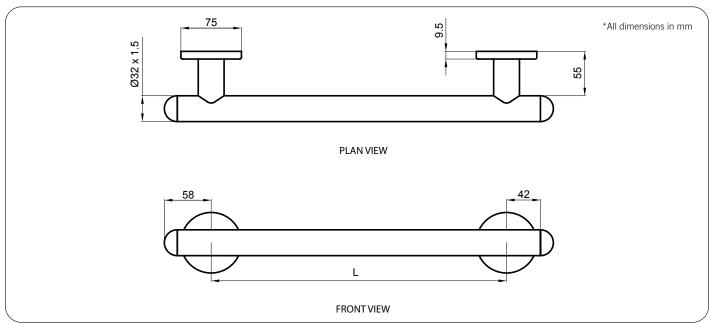

# **Technical Detail**

Rail: 32mm [Dia], 304 Satin Stainless Steel

Fixings: Included

Finish: Matte Black Anti-Bacterial

SWL: 150kg

#### **Available Models**

RBA4600-018 Straight Grab Rail 366mm RBA4600-028 Straight Grab Rail 516mm RBA4600-038 Straight Grab Rail 666mm RBA4600-048 Straight Grab Rail 816mm RBA4600-058 Straight Grab Rail 1116mm RBA4600-068 Straight Grab Rail 1029mm