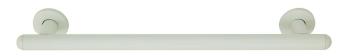

## Raffaello Straight Rail | White

Goman stainless steel straight grab rails are available in a range of lengths and meet the requirements of AS1428.1. The snap flange cover conceals the fixings.

Rail: 32mm [Dia], 304 Satin Stainless Steel

Fixings: Included

Finish: White Anti-Bacterial

SWL: 150kg