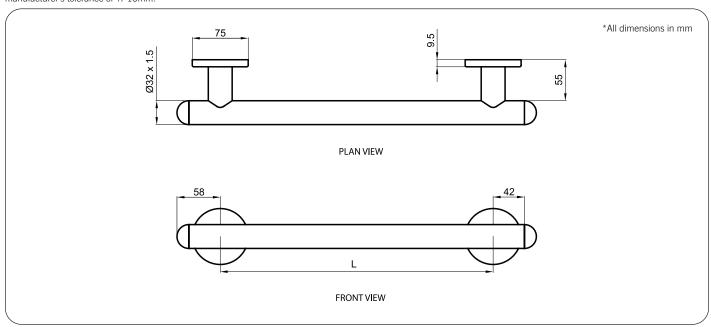

## **Available Models**

RBA4600-011 Straight Grab Rail 366mm
RBA4600-021 Straight Grab Rail 516mm
RBA4600-031 Straight Grab Rail 666mm
RBA4600-041 Straight Grab Rail 816mm
RBA4600-051 Straight Grab Rail 1116mm
RBA4600-061 Straight Grab Rail 1029mm

**Important:** Installation instructions and current rough-in details should be furnished with each fixture. Do not rough in without certified dimensions. Dimensions are subject to manufacturer's tolerance of +/-10mm.