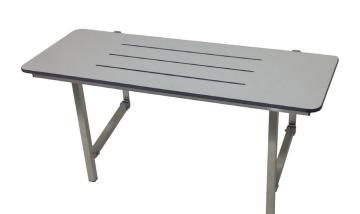

#### **Materials & Features**

Folding shower seat is designed to suit all requirements of Changing Places (2020) when installed correctly. Unit is slip-resistant, selfdraining and support legs extend to the floor for increased stability. Seat is secured to frame from underneath to eliminate fixings on the seat top for improved comfort and infection control. Seat folds in an upwards direction.

### **Technical Detail**

1.2mm x 25mm x 25mm, 304 Stainless Steel, Frame:

Satin Finish

One-piece, 12mm phenolic Seat:

SWL: 180kgs

**Available Products** RBA4157-777-005

Changing Places (2020) Folding Shower Seat