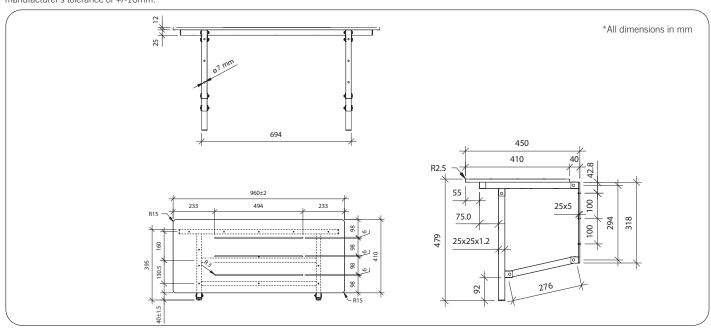

#### Installation

Warning: Folding Shower Seats are no stronger than the anchors or walls to which they are attached and therefore must be firmly secured in order to support the loads for which they are intended.

Important: Installation instructions and current rough-in details should be furnished with each fixture. Do not rough in without certified dimensions. Dimensions are subject to manufacturer's tolerance of +/-10mm.