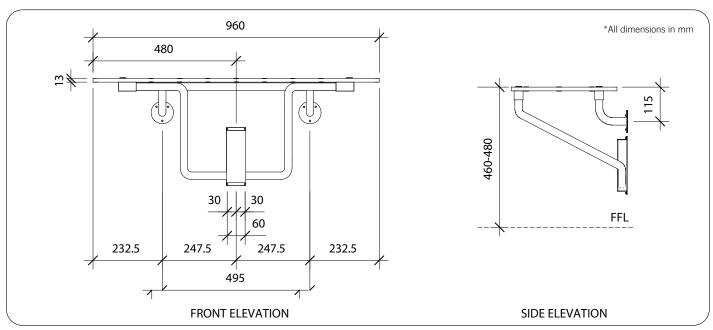

#### Installation

Warning: Folding Shower Seats are no stronger than the anchors or walls to which they are attached and therefore must be firmly secured in order to support the loads for which they are intended.

**Important:** Installation instructions and current rough-in details should be furnished with each fixture. Do not rough in without certified dimensions. Dimensions are subject to manufacturer's tolerance of +/-10mm.