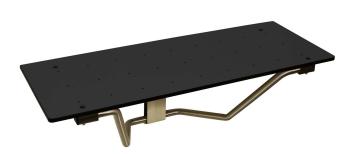

# Folding Shower Seat I Black

### **Materials & Features**

RBA folding shower seats are designed to suit all requirements of AS1428.1 when installed correctly. Unit is slip-resistant and self-draining. Seat folds in an upwards direction.

#### **Technical Detail**

Frame: 1.6mm x 30mm tube, 304 Stainless Steel,

Satin Finish

Seat: One-piece, 12mm phenolic, black

SWL: 227kgs

**Available Models:** 

**RBA4157-777-004** Folding Shower Seat, Black

**Related Products:** 