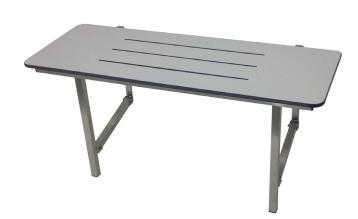

# **Folding Shower Seat With Legs**

# **Materials & Features**

RBA folding shower seats are designed to suit all requirements of AS1428.1 when installed correctly. Unit is slip-resistant, self-draining and support legs extend to the floor for increased stability. Seat is secured to frame from underneath to eliminate fixings on the seat top for improved comfort and infection control. Seat folds in an upwards direction.

### **Technical Detail**

Frame: 1.2mm x 25mm x 25mm, 304 Stainless Steel,

Satin Finish

Seat: One-piece, 12mm phenolic