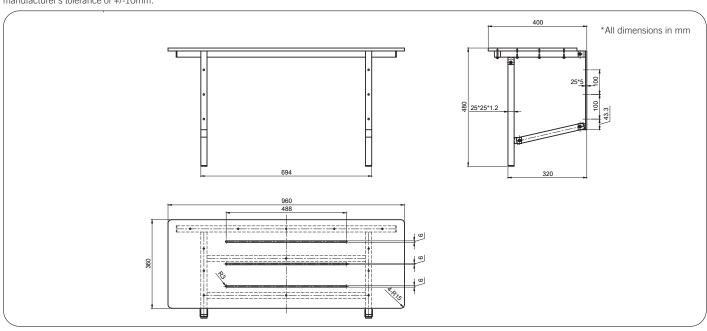

### **Technical Detail**

Frame: 1.2mm x 25mm x 25mm, 304 Stainless Steel,

Satin Finish

Seat: One-piece, 12mm phenolic

Important: Installation instructions and current rough-in details should be furnished with each fixture. Do not rough in without certified dimensions. Dimensions are subject to manufacturer's tolerance of +/-10mm.