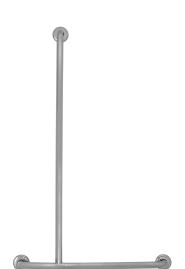

# **Bright Polished Shower T-Rail | Left Hand**

## **Materials & Features**

Stainless steel shower T-Rail meets the requirements of AS1428.1 when installed correctly. The snap flanges conceal the fixings.

### **Technical Detail**

Rail: 32mm [Dia], 304 Bright Polished Stainless Steel

Fixings: By others SWL: 1100N

Available Model

**RBA4118-923** Shower T-Rail Bright Polished, Left Hand

**Related Products** 

RBA4118-921 Shower T-Rail Bright Polished, Right Hand
RBA4171-101 Shower Curtain Rail + 2 Curtains & Hooks
RBA4110-941 Handset, Hose & Lever Mixer Kit