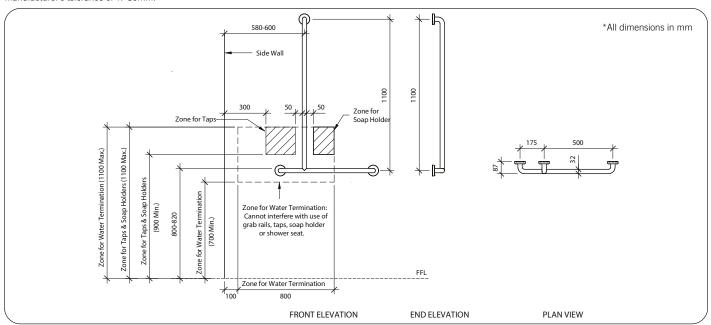

### Installation

Warning: Grab rails are no stronger than the anchors or walls to which they are attached and must be firmly secured in order to support the loads for which they are intended.

**Important:** Installation instructions and current rough-in details should be furnished with each fixture. Do not rough in without certified dimensions. Dimensions are subject to manufacturer's tolerance of +/-10mm.