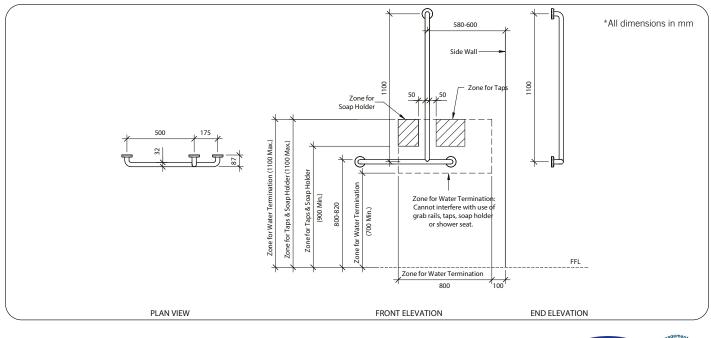

#### Installation

Warning: Grab rails are no stronger than the anchors or walls to which they are attached and must be firmly secured in order to support the loads for which they are intended.

Important: Installation instructions and current rough-in details should be furnished with each fixture. Do not rough in without certified dimensions. Dimensions are subject to manufacturer's tolerance of +/-10mm.