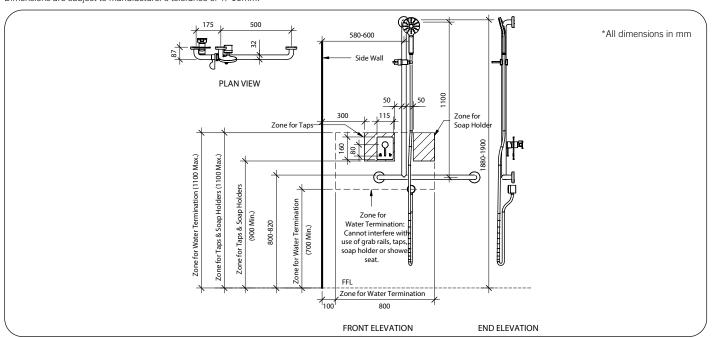

### Installation

Warning: Grab rails are no stronger than the anchors or walls to which they are attached and must be firmly secured in order to support the loads for which they are intended.

**Note:** For Australia, Installation shall be in accordance with the PCA [Plumbing Code of Australia] and any relevant local authority requirements. **Important:** Installation instructions and current rough-in details should be furnished with each fixture. Do not rough in without certified dimensions. Dimensions are subject to manufacturer's tolerance of +/-10mm.