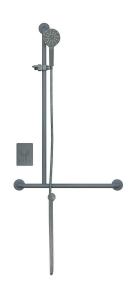

# 5 Star Shower T-Rail Kit & Mixer, LH

#### **Materials & Features**

Set consists of a wall mounted stainless steel rail complete with lever mixer, slider, handset and 1.5m hose, with wall connection [includes backflow prevention]. Grab rail is accessible compliant when installed in accordance with AS1428.1.

#### **Technical Detail**

Rail: #304 Stainless Steel, Satin, 32mm Dia

Hose: 1.5n

Inlet Connection: DN 15mm (1/2") BSP

Water Pressure: Includes backflow prevention 150-500 kpa
Water Temperature: 50°C Maximum