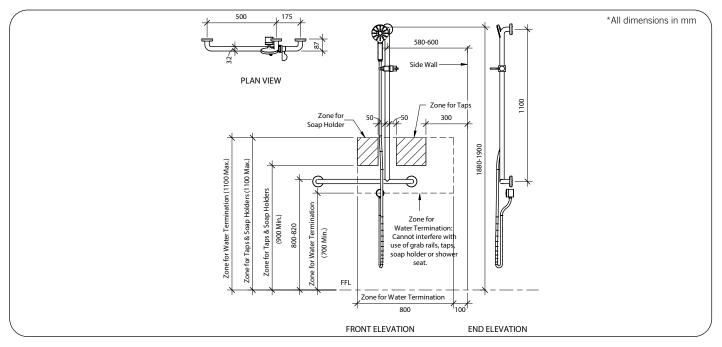

### Installation

Warning: Grab rails are no stronger than the anchors or walls to which they are attached and must be firmly secured in order to support the loads for which they are intended.

**Note:** For Australia, Installation shall be in accordance with the PCA [Plumbing Code of Australia] and any relevant local authority requirements. **Important:** Installation instructions and current rough-in details should be furnished with each fixture. Do not rough in without certified dimensions. Dimensions are subject to manufacturer's tolerance of +/-10mm.