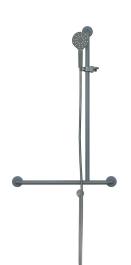

#### **Materials & Features**

Set consists of a wall mounted stainless steel rail complete with slider, handset and 1.5m hose, with wall connection (includes backflow prevention). Grab rail is accessible compliant when installed in accordance with AS1428.1.

#### **Technical Detail**

Rail: #304 Stainless Steel, Satin, 32mm Dia

Hose: 1.5m

Inlet Connection: DN 15mm (1/2") BSP

Includes backflow prevention

Water Pressure: 150-500 kpa
Water Temperature: 50°C Maximum