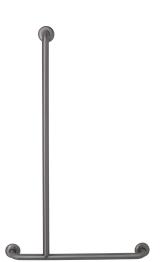

# Shower T - Rail | Left Hand

### **Materials & Features**

Stainless steel shower T-Rail meets the requirements of AS1428.1 when installed correctly. The snap flange covers conceal the fixings.