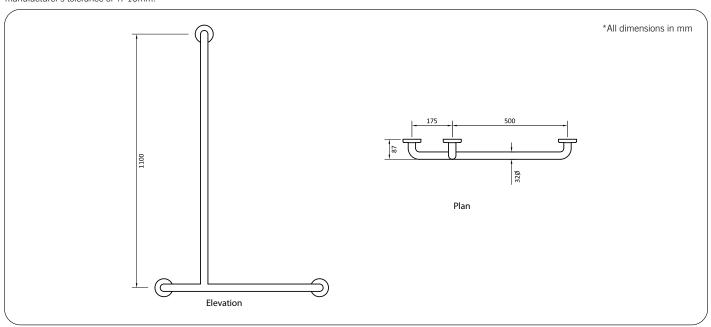

### **Technical Detail**

Rail: 32mm [Dia], 304 Satin Stainless Steel

Fixings: By others

Available Model

RBA4110-923 Shower T-Rail, Left Hand

**Related Products** 

**RBA4110-921** Shower T-Rail, Right Hand

**RBA4171-101** Shower Curtain Rail + 2 Curtains & Hooks **RBA4110-951** Shower Rail, Handset & Lever Mixer Kit

#### Installation

Warning: Grab rails are no stronger than the anchors or walls to which they are attached and must be firmly secured in order to support the loads for which they are intended.

Important: Installation instructions and current rough-in details should be furnished with each fixture. Do not rough in without certified dimensions. Dimensions are subject to manufacturer's tolerance of +/-10mm.