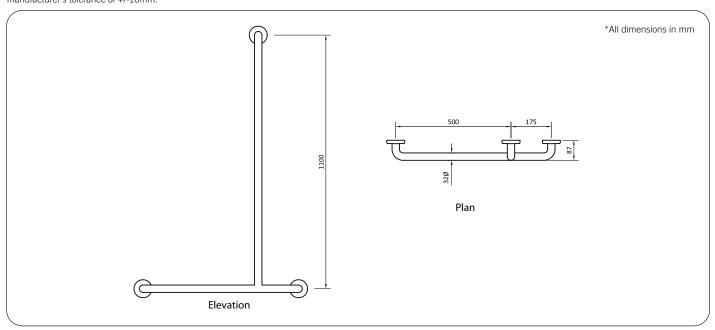

## **Technical Detail**

Rail: 32mm [Dia], 304 Satin Stainless Steel

Fixings: By others

Available Model

RBA4110-921 Shower T-Rail, Right Hand

**Related Products** 

**RBA4110-923** Shower T-Rail, Left Hand

**RBA4171-101** Shower Curtain Rail + 2 Curtains & Hooks **RBA4110-950** Shower Rail, Handset & Lever Mixer Kit

## Installation

Warning: Grab rails are no stronger than the anchors or walls to which they are attached and must be firmly secured in order to support the loads for which they are intended.

**Important:** Installation instructions and current rough-in details should be furnished with each fixture. Do not rough in without certified dimensions. Dimensions are subject to manufacturer's tolerance of +/-10mm.