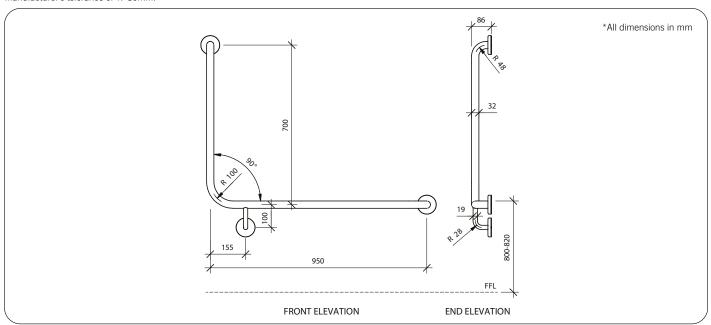

#### **Technical Detail**

32mm [Dia], 304 Bright Polished Stainless Steel

**Fixings** By others **SWL** 1100N

Available Model RBA4098-911

Bright Polished 90° Toilet Grab Rail, Right Hand

**Related Products** 

Important: Installation instructions and current rough-in details should be furnished with each fixture. Do not rough in without certified dimensions. Dimensions are subject to manufacturer's tolerance of +/-10mm.