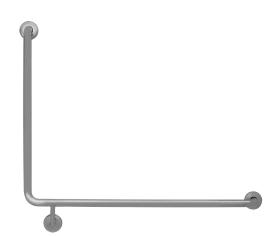

# 90° WC Grab Rail Bright Polished I Right Hand

#### **Materials & Features**

Stainless steel 90° WC grab rail meets the requirements of AS1428.1 when installed correctly. The snap flanges conceal the fixings.

#### **Technical Detail**

32mm [Dia], 304 Bright Polished Stainless Steel

**Fixings** By others **SWL** 1100N

Available Model RBA4098-911

Bright Polished 90° Toilet Grab Rail, Right Hand

**Related Products** 