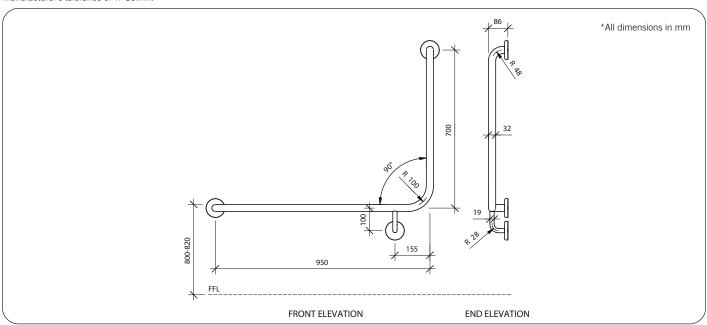

#### **Technical Detail**

Rail: 32mm [Dia], 304 Bright Polished Stainless Steel

Fixings: By others 1100N SWL:

Available Model RBA4098-901

Bright Polished 90° Toilet Grab Rail, Left Hand

**Related Products** 

Important: Installation instructions and current rough-in details should be furnished with each fixture. Do not rough in without certified dimensions. Dimensions are subject to manufacturer's tolerance of +/-10mm.