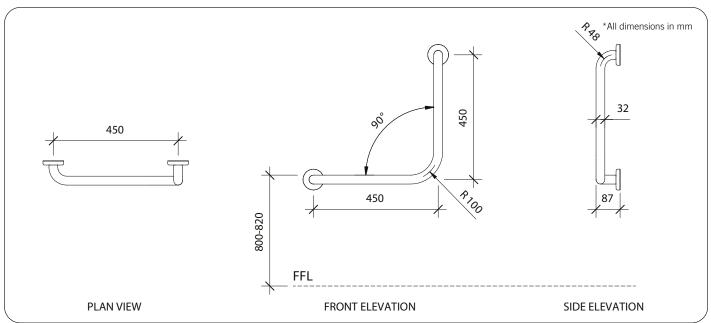

#### **Technical Detail**

32mm [Dia], 304 Bright Polished Stainless Steel Rail:

Included Fixings: SWL: 1100N

**Available Models** 

RBA4098-450 Bright Polished Ambulant Grab Rail 90°, 450 x 450mm

**Related Products** 

Important: Installation instructions and current rough-in details should be furnished with each fixture. Do not rough in without certified dimensions. Dimensions are subject to manufacturer's tolerance of +/-10mm.