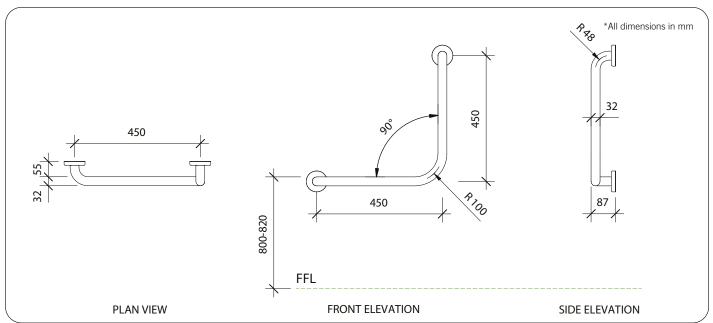

### **Technical Detail**

Rail: 32mm [Dia], 304 Stainless Steel

Finish Matte Black SWL 2000N Fixings: Included

Available Models RBA4095-450

Ambulant Grab Rail 90° 450 x 450mm, Matte Black

Important: Installation instructions and current rough-in details should be furnished with each fixture. Do not rough in without certified dimensions. Dimensions are subject to manufacturer's tolerance of +/-10mm.