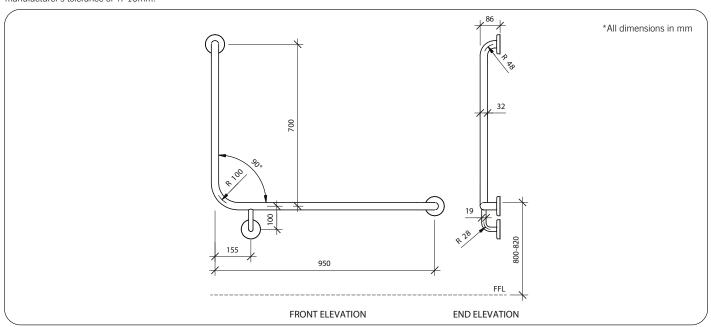

Important: Installation instructions and current rough-in details should be furnished with each fixture. Do not rough in without certified dimensions. Dimensions are subject to manufacturer's tolerance of +/-10mm.