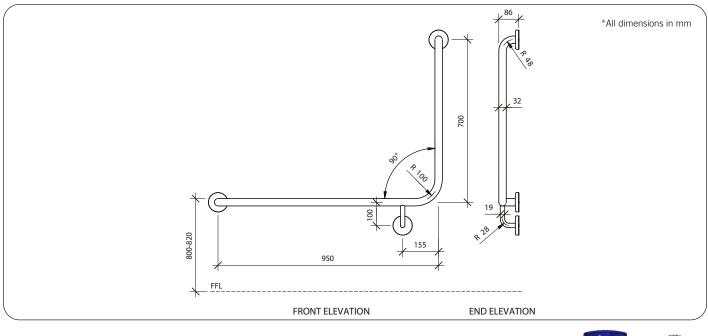

### Model RBA4090-901

#### **Technical Detail**

Rail Fixings 32mm [Dia], 304 Satin Stainless Steel By others

Available Model RBA4090-901

90° Toilet Grab Rail, Left Hand

**Related Products** RBA4000-030 RBA4090-911 RBA4150-101

Straight Grab rail, 300mm 90° Toilet Grab Rail, Right Hand Accessible Compliant Backrest