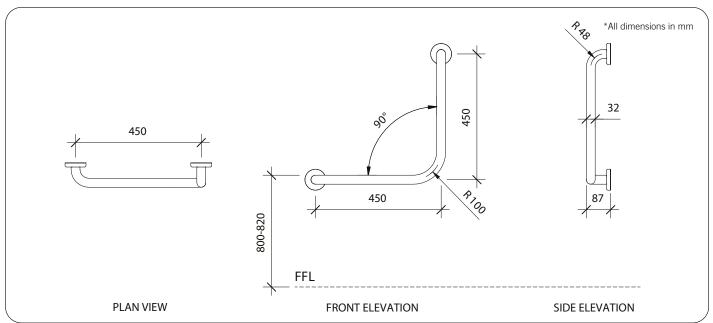

#### **Technical Detail**

Rail: 32mm [Dia], 304 Satin Stainless Steel

Fixings: Included

Available Models

**RBA4090-450** Ambulant Grab Rail 90° 450 x 450mm

**Related Products** 

**RBA4090-999-001** Single Dress Plate For Panel Mounting

Important: Installation instructions and current rough-in details should be furnished with each fixture. Do not rough in without certified dimensions. Dimensions are subject to manufacturer's tolerance of +/-10mm.