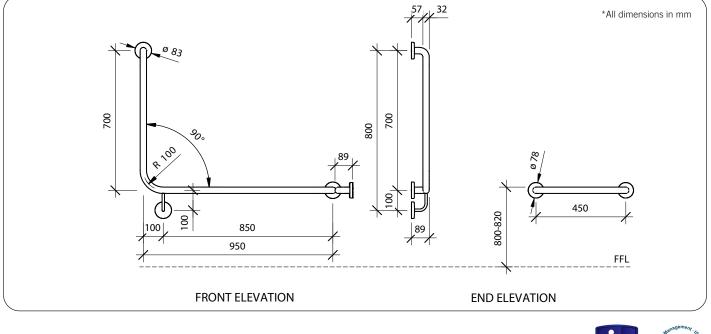

#### **Technical Detail**

Rail: Fixings: 32mm [Dia], 304 Satin Stainless Steel By others

Important: Installation instructions and current rough-in details should be furnished with each fixture. Do not rough in without certified dimensions. Dimensions are subject to manufacturer's tolerance of +/-10mm. 32