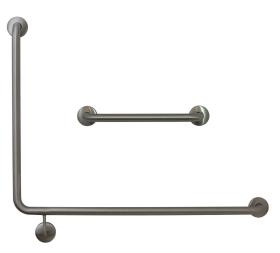

#### **Materials & Features**

Stainless steel 90° WC right hand grab rail and 450mm straight rail meet the requirements of AS1428.1. The snap flange cover conceals the fixings.

#### **Available Model**

RBA4090-346 90° Toilet Grab Rail Set, Right Hand