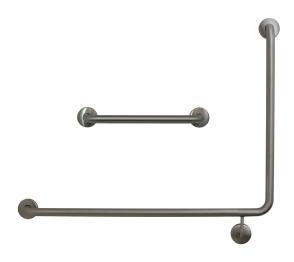

## 90° WC Grab Rail Set | Left Hand

### Model RBA4090-345

#### **Materials & Features**

Stainless steel 90° WC left hand grab rail and 450mm straight rail meet the requirements of AS1428.1. The snap flange cover conceals the fixings.

#### **Available Model**

RBA4090-345 90° Toilet Grab Rail Set, Left Hand