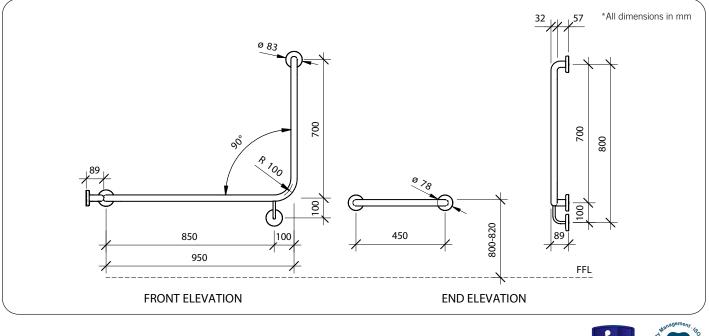

#### **Technical Detail**

Rail: Fixings: 32mm [Dia], 304 Satin Stainless Steel By others

Important: Installation instructions and current rough-in details should be furnished with each fixture. Do not rough in without certified dimensions. Dimensions are subject to manufacturer's tolerance of +/-10mm.