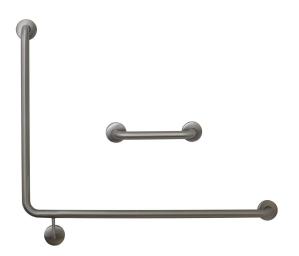

#### **Materials & Features**

Stainless steel 90° WC right hand grab rail and 300mm straight rail meet the requirements of AS1428.1. The snap flange cover conceals the fixings.

### **Available Model**

**RBA4090-301** 90° Toilet Grab Rail Set, Right Hand