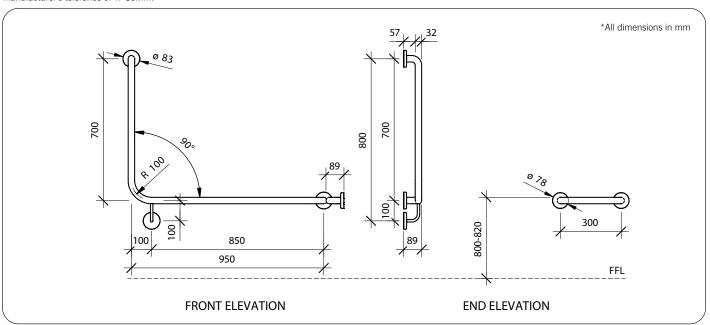

#### **Technical Detail**

Rail: 32mm [Dia], 304 Satin Stainless Steel

Fixings: By others

Important: Installation instructions and current rough-in details should be furnished with each fixture. Do not rough in without certified dimensions. Dimensions are subject to manufacturer's tolerance of +/-10mm.