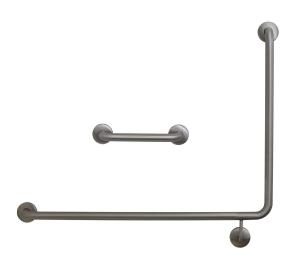

# 90° WC Grab Rail Set I Left Hand

# **Materials & Features**

Stainless steel 90° WC left hand grab rail and 300mm straight rail meet the requirements of AS1428.1. The snap flange cover conceals the fixings.

#### **Available Model**

RBA4090-300 90° Toilet Grab Rail Set, Left Hand