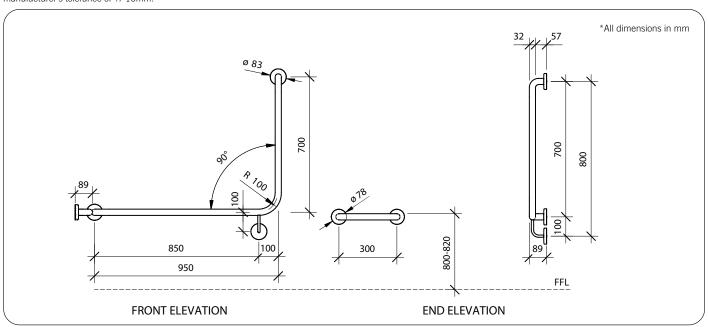

## **Technical Detail**

32mm [Dia], 304 Satin Stainless Steel Rail:

By others Fixings:

Important: Installation instructions and current rough-in details should be furnished with each fixture. Do not rough in without certified dimensions. Dimensions are subject to manufacturer's tolerance of +/-10mm.