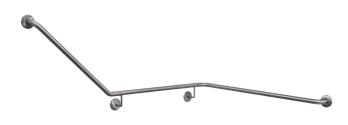

# 40° Wraparound Grab Rail | Right Hand

# **Materials & Features**

Stainless steel 40° wraparound WC grab rail meets the requirements of AS1428.1 when installed correctly. The snap flange cover conceals the fixings.