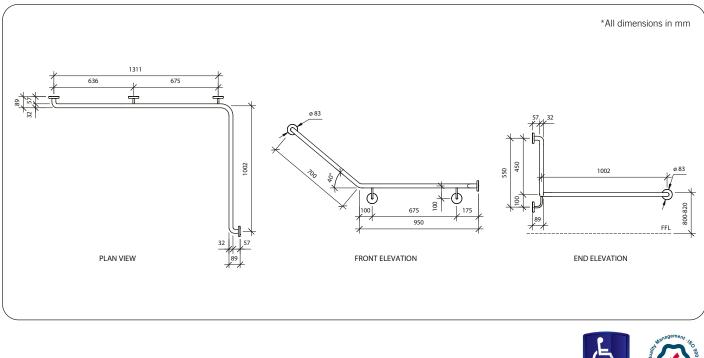

#### **Technical Detail**

Rail Fixings 32mm [Dia], 304 Satin Stainless Steel By others

Available Model RBA4041-910

40° Wraparound Grab Rail, Right Hand

Important: Installation instructions and current rough-in details should be furnished with each fixture. Do not rough in without certified dimensions. Dimensions are subject to manufacturer's tolerance of +/-10mm.