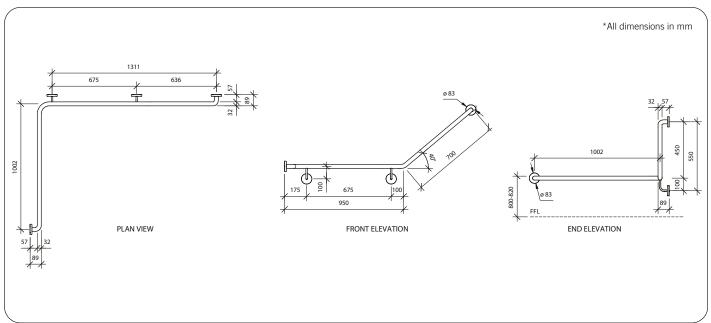

## **Technical Detail**

Rail 32mm [Dia], 304 Satin Stainless Steel

**Fixings** By others

Available Model RBA4041-900

40° Wraparound Grab Rail, Left Hand

**Related Products** 

RBA4041-910 40° Wraparound Grab Rail, Right Hand RBA4150-101 Accessible Compliant Backrest

Important: Installation instructions and current rough-in details should be furnished with each fixture. Do not rough in without certified dimensions. Dimensions are subject to manufacturer's tolerance of +/-10mm.