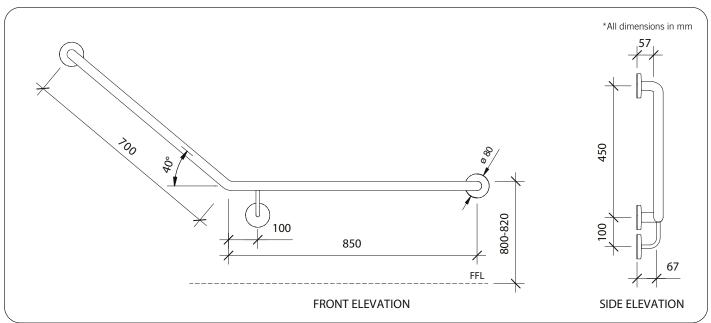

#### **Materials & Features**

Stainless steel  $40^{\circ}$  WC grab rail meets the requirements of AS1428.1 when installed correctly. The snap flange cover conceals the fixings.

## **Technical Detail**

Rail 32mm [Dia], 304 Satin Stainless Steel

Fixings By others

**Available Model** 

RBA4040-810 40° Toilet Grab Rail, Right Hand

**Related Products** 

RBA4000-030Straight Grab rail, 300mmRBA4040-80040° Toilet Grab Rail, Left HandRBA4150-101Accessible Compliant Backrest

**Important:** Installation instructions and current rough-in details should be furnished with each fixture. Do not rough in without certified dimensions. Dimensions are subject to manufacturer's tolerance of +/-10mm.