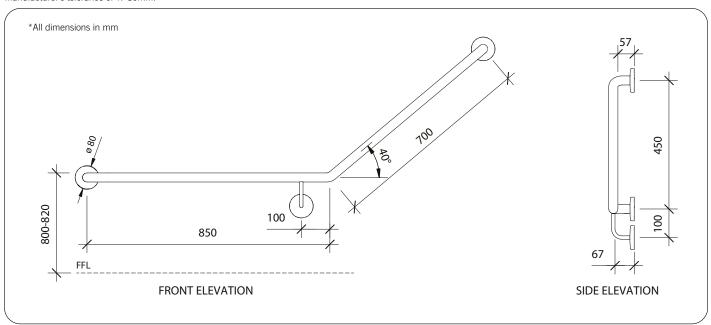

### **Technical Detail**

32mm [Dia], 304 Satin Stainless Steel Rail

**Fixings** By others

Available Model

RBA4040-800 40° Toilet Grab Rail, Left Hand

**Related Products** 

RBA4000-030 Straight Grab rail, 300mm RBA4040-810 40° Toilet Grab Rail, Right Hand RBA4150-101 Accessible Compliant Backrest

Important: Installation instructions and current rough-in details should be furnished with each fixture. Do not rough in without certified dimensions. Dimensions are subject to manufacturer's tolerance of +/-10mm.