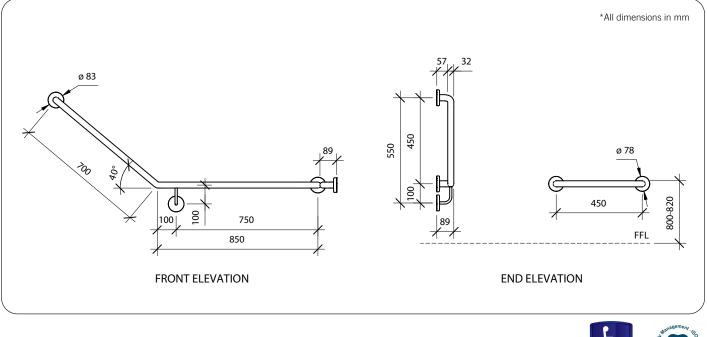

#### **Technical Detail**

Rail: Fixings: 32mm [Dia], 304 Satin Stainless Steel By others

Important: Installation instructions and current rough-in details should be furnished with each fixture. Do not rough in without certified dimensions. Dimensions are subject to manufacturer's tolerance of +/-10mm.