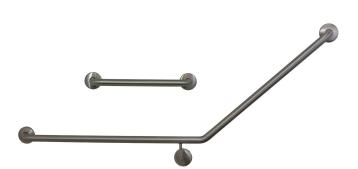

## **Materials & Features**

Stainless steel 40° WC left hand grab rail and 450mm straight rail meet the requirements of AS1428.1. The snap flange cover conceals the fixings.

#### **Available Model**

**RBA4040-345** 40° Toilet Grab Rail Set, Left Hand