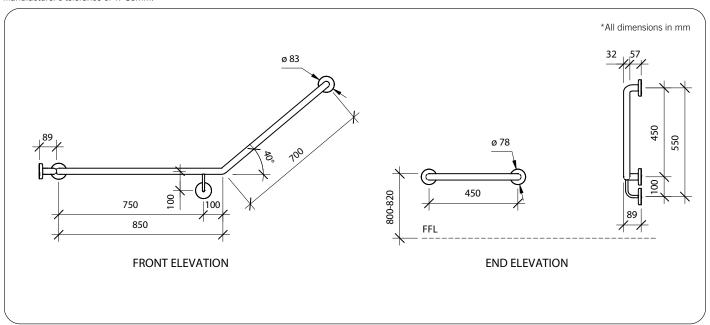

## **Technical Detail**

Rail: 32mm [Dia], 304 Satin Stainless Steel

Fixings: By others

Important: Installation instructions and current rough-in details should be furnished with each fixture. Do not rough in without certified dimensions. Dimensions are subject to manufacturer's tolerance of +/-10mm.