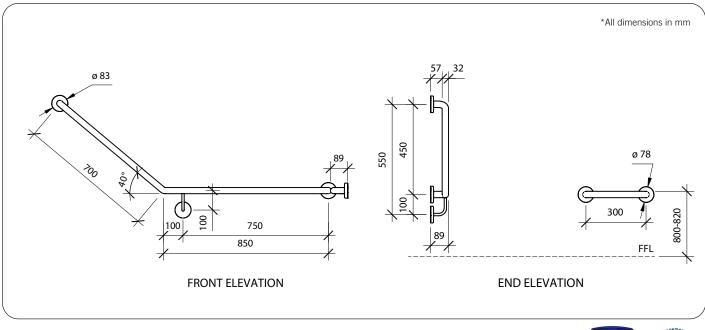

#### **Technical Detail**

Rail: Fixings: 32mm [Dia], 304 Satin Stainless Steel By others

Important: Installation instructions and current rough-in details should be furnished with each fixture. Do not rough in without certified dimensions. Dimensions are subject to manufacturer's tolerance of +/-10mm.