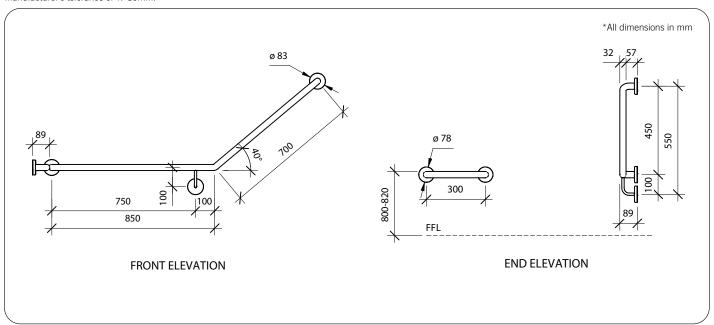

## **Technical Detail**

Rail: 32mm [Dia], 304 Satin Stainless Steel

Fixings: By others

Important: Installation instructions and current rough-in details should be furnished with each fixture. Do not rough in without certified dimensions. Dimensions are subject to manufacturer's tolerance of +/-10mm.