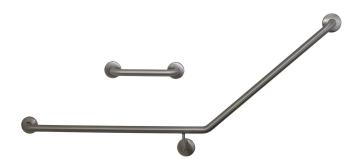

## **Materials & Features**

Stainless steel 40° WC left hand grab rail and 300mm straight rail meet the requirements of AS1428.1. The snap flange cover conceals the fixings.

#### **Available Model**

**RBA4040-300** 40° Toilet Grab Rail Set, Left Hand