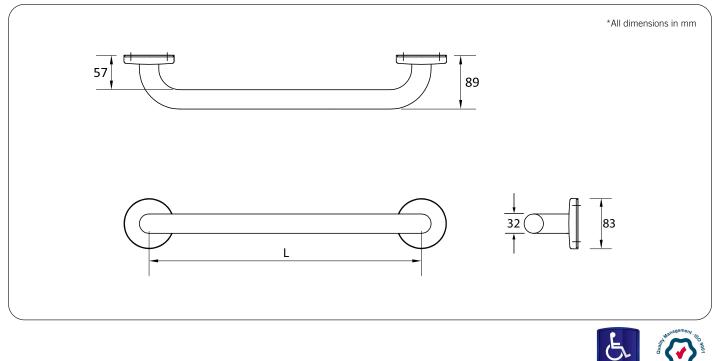

#### **Technical Detail**

Rail: Fixings: SWL:

32mm [Dia], 304 Bright Polished Stainless Steel By others 1100N

### **Available Models**

| RBA4008-030 | Bright Polished Straight Grab Rail 300mm  |
|-------------|-------------------------------------------|
| RBA4008-045 | Bright Polished Straight Grab Rail 450mm  |
| RBA4008-060 | Bright Polished Straight Grab Rail 600mm  |
| RBA4008-075 | Bright Polished Straight Grab Rail 750mm  |
| RBA4008-090 | Bright Polished Straight Grab Rail 900mm  |
| RBA4008-100 | Bright Polished Straight Grab Rail 1000mm |

Important: Installation instructions and current rough-in details should be furnished with each fixture. Do not rough in without certified dimensions. Dimensions are subject to manufacturer's tolerance of +/-10mm.