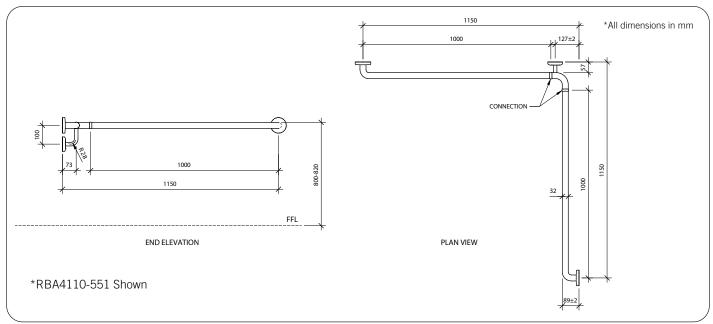

#### **Technical Detail**

Rail: Fixings: 32mm [Dia], 304 Satin Stainless Steel By others

\*RBA4110-551 Shown

Important: Installation instructions and current rough-in details should be furnished with each fixture. Do not rough in without certified dimensions. Dimensions are subject to manufacturer's tolerance of +/-10mm.