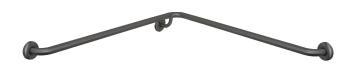

### Materials & Features

Modular stainless steel 90° wraparound shower rail is suitable for installations where a free-standing shower chair is selected. The snap flange covers conceal the fixings. This kit offers flexibility to suit site requirements at time of installation. Consult installation instructions for detail.