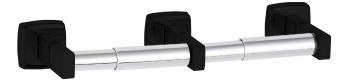

## Double Toilet Roll Holder, Matte Black

## Model RBA7742-777-008

## **Materials & Features**

Matte black double toilet roll holder in Type 304 stainless steel with Type 304 stainless steel concealed fixing plates for additional strength.