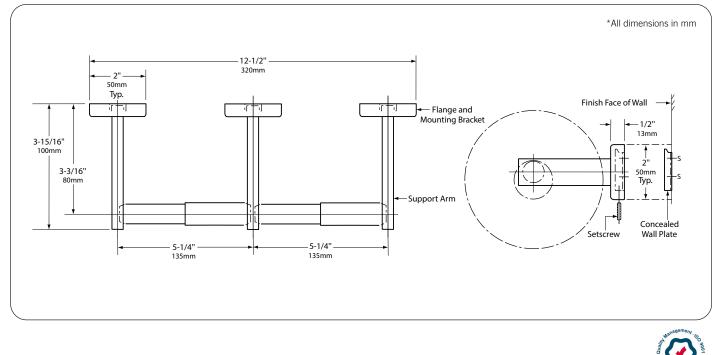

## **Technical Detail**

Flanges & Support Arms: Concealed Wall Plate: Finish: Fixings:

0.8mm Type 304 Stainless Steel 1.0mm Type 304 Stainless Steel Matte Black Supplied

| Available Models<br>RBA7742-777-008                                       | Double Toilet Roll Holder, Matte Black                                                                            |
|---------------------------------------------------------------------------|-------------------------------------------------------------------------------------------------------------------|
| Related Products<br>RBA7742-777-002<br>RBA7742-777-003<br>RBA7742-777-004 | Liquid Soap Dispenser, Matte Black<br>Paper Towel Dispenser, Matte Black<br>Jumbo Toilet Roll Holder, Matte Black |

Important: Installation instructions and current rough-in details should be furnished with each fixture. Do not rough in without certified dimensions. Dimensions are subject to manufacturer's tolerance of +/-10mm.