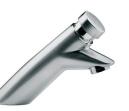

### 'INOX' TAP, POLISHED, 5LPM

6 Star [5.0LPM] Stainless Steel Self Closing Push Tap - Polished **RBA1083-600** 