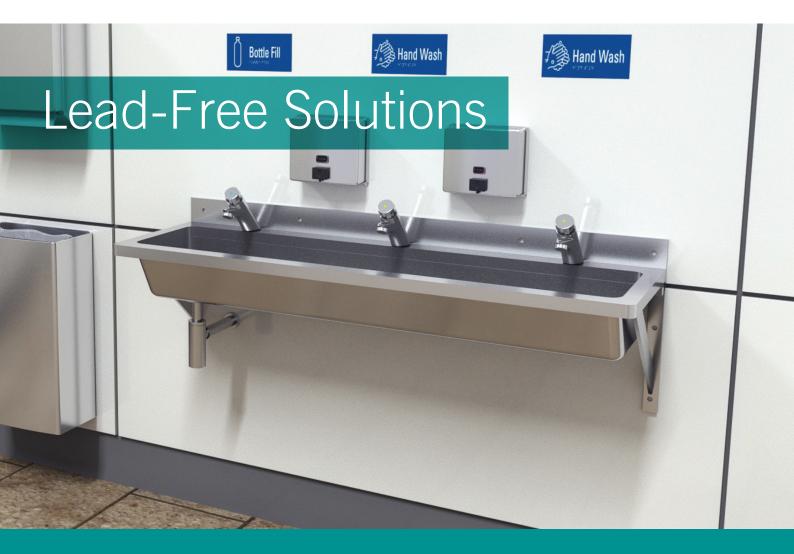

#### RBA5503 SERIES LEAD-FREE PRE-PLUMBED HAND WASH / BOTTLE FILLER LH TROUGH

#304 Stainless Steel with safety radiused corners and edges. 6 Star water saving tapware, easy for children to operate

**RBA5503-120-452**Lead-Free Pre-Plumbed 1200mm with 2 Taps**RBA5503-120-453**Lead-Free Pre-Plumbed 1200mm with 3 Taps**RBA5503-160-454**Lead-Free Pre-Plumbed 1600mm with 4 Taps**RBA5503-200-455**Lead-Free Pre-Plumbed 2000mm with 5 Taps**RBA5503-240-456**Lead-Free Pre-Plumbed 2400mm with 6 Taps

#### RBA5504 SERIES LEAD-FREE PRE-PLUMBED HAND WASH / BOTTLE FILLER RH TROUGH

#304 Stainless Steel with safety radiused corners and edges. 6 Star water saving tapware, easy for children to operate

| RBA5504-120-452 | Lead-Free Pre-Plumbed 1200mm with 2 Taps |
|-----------------|------------------------------------------|
| RBA5504-120-453 | Lead-Free Pre-Plumbed 1200mm with 3 Taps |
| RBA5504-160-454 | Lead-Free Pre-Plumbed 1600mm with 4 Taps |
| RBA5504-200-455 | Lead-Free Pre-Plumbed 2000mm with 5 Taps |
| RBA5504-240-456 | Lead-Free Pre-Plumbed 2400mm with 6 Taps |

## **DID YOU KNOW?**

Not only are our taps Lead-Free, but RBA's Pre-Plumbed piping assemblies for our troughs are also Lead-Free.

Title: 'The 7 Aboriginal Senses' Artist: M. J. Badagarang,

Year Created: 2020 Description:

RBA's Pre-Plumbed Trough series are Lead-Free, 6 Star WELS and compliant to AS1428.1, VSBA and EFSG Guidelines. III

3