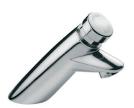

#### 'INOX' TAP, SATIN, 5LPM

6 Star [5.0LPM] Stainless Steel Self Closing Push Tap - Satin **RBA1083-607** 