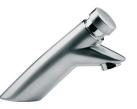

#### 'INOX' TAP, POLISHED, 1.7LPM

6 Star [1.7LPM] Stainless Steel Self Closing Push Tap - Polished **RBA1083-650** 

#### 'INOX' TAP, SATIN, 1.7LPM

6 Star [1.7LPM] Stainless Steel Self Closing Push Tap - Satin **RBA1083-657** 