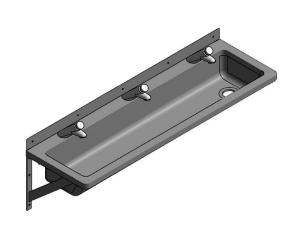

#### RBA5503 SERIES LEAD-FREE PRE-PLUMBED HAND WASH / BOTTLE FILLER LH TROUGH

#304 Stainless Steel with safety radiused corners and edges. 6 Star water saving tapware, easy for children to operate

**RBA5503-120-452**Lead-Free Pre-Plumbed 1200mm with 2 Taps**RBA5503-120-453**Lead-Free Pre-Plumbed 1200mm with 3 Taps**RBA5503-160-454**Lead-Free Pre-Plumbed 1600mm with 4 Taps**RBA5503-200-455**Lead-Free Pre-Plumbed 2000mm with 5 Taps**RBA5503-240-456**Lead-Free Pre-Plumbed 2400mm with 6 Taps

#### RBA5504 SERIES LEAD-FREE PRE-PLUMBED HAND WASH / BOTTLE FILLER RH TROUGH

#304 Stainless Steel with safety radiused corners and edges. 6 Star water saving tapware, easy for children to operate

| RBA5504-120-452 | Lead-Free Pre-Plumbed 1200mm with 2 Taps |
|-----------------|------------------------------------------|
| RBA5504-120-453 | Lead-Free Pre-Plumbed 1200mm with 3 Taps |
| RBA5504-160-454 | Lead-Free Pre-Plumbed 1600mm with 4 Taps |
| RBA5504-200-455 | Lead-Free Pre-Plumbed 2000mm with 5 Taps |
| RBA5504-240-456 | Lead-Free Pre-Plumbed 2400mm with 6 Taps |

RBA's Pre-Plumbed Trough series are Lead-Free, 6 Star WELS and compliant to AS1428.1, VSBA and EFSG Guidelines. III

3