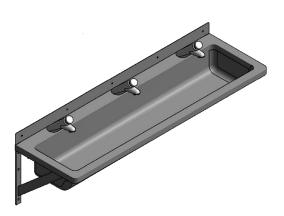

#### RBA5503 SERIES LEAD-FREE PRE-PLUMBED HAND WASH / BOTTLE FILLER LH TROUGH

#304 Stainless Steel with safety radiused corners and edges. 6 Star water saving tapware, easy for children to operate

**RBA5503-120-452**Lead-Free Pre-Plumbed 1200mm with 2 Taps**RBA5503-120-453**Lead-Free Pre-Plumbed 1200mm with 3 Taps**RBA5503-160-454**Lead-Free Pre-Plumbed 1600mm with 4 Taps**RBA5503-200-455**Lead-Free Pre-Plumbed 2000mm with 5 Taps**RBA5503-240-456**Lead-Free Pre-Plumbed 2400mm with 6 Taps

#### RBA5504 SERIES LEAD-FREE PRE-PLUMBED HAND WASH / BOTTLE FILLER RH TROUGH

#304 Stainless Steel with safety radiused corners and edges. 6 Star water saving tapware, easy for children to operate

| RBA5504-120-452 | Lead-Free Pre-Plumbed 1200mm with 2 Taps |
|-----------------|------------------------------------------|
| RBA5504-120-453 | Lead-Free Pre-Plumbed 1200mm with 3 Taps |
| RBA5504-160-454 | Lead-Free Pre-Plumbed 1600mm with 4 Taps |
| RBA5504-200-455 | Lead-Free Pre-Plumbed 2000mm with 5 Taps |
| RBA5504-240-456 | Lead-Free Pre-Plumbed 2400mm with 6 Taps |