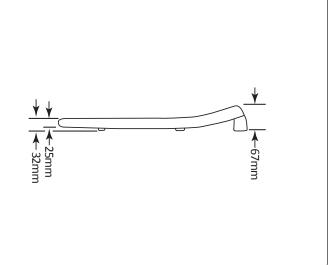

**Important:** Installation instructions and current rough-in details should be furnished with each fixture. Do not rough in without certified dimensions. Dimensions are subject to manufacturer's tolerance of +/-10mm.