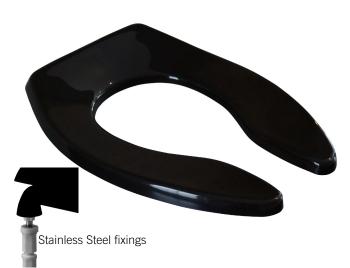

# Commercial Toilet Seat | Open Front

## Model RBA8186-777-003

#### **Materials & Features**

Seat is open front and designed to fit elongated toilet pans in commercial applications. The unit is heavy duty for vandal resistance and incorporates stainless steel hinges to increase stability. Unit does not include a lid.