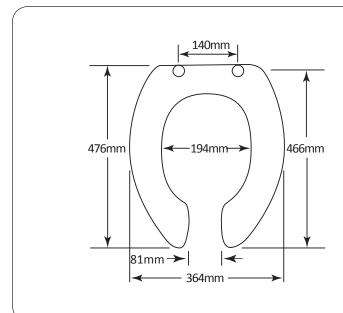

**Important:** Installation instructions and current rough-in details should be furnished with each fixture. Do not rough in without certified dimensions. Dimensions are subject to manufacturer's tolerance of +/-10mm.