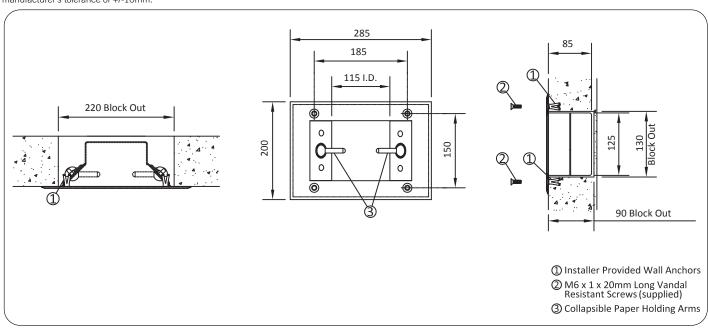

## **Related Products**

RBA8130-102 Ligature Resistant Hook

**RBA8140-100** Ligature Resistant Toilet Roll Holder **RBA8519-100** Ligature Resistant Shower Set

Important: Installation instructions and current rough-in details should be furnished with each fixture. Do not rough in without certified dimensions. Dimensions are subject to manufacturer's tolerance of +/-10mm.