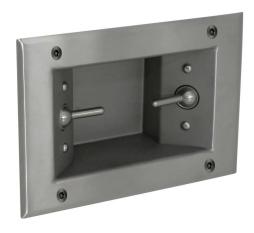

## **Materials & Features**

Recessed unit is designed to support the weight of a single toilet paper roll but snap down if excessively loaded. Rear fixed & surface mounted options available on request. Bevelled face plate for ligature resistance. Countersunk drill-holes to accommodate fixings.

## **Technical Detail**

Material: 1.5mm, 304 Stainless Steel

Max. load: 15 kgs

Fixings: Tamper Resistant screws (supplied)
Compliance: AusHFG-2018. Each unit is 100% tested in

Australia for compliance

Model shown is RBA8141-100

## **Available Models**

RBA8141-100 Ligature Resistant Toilet Roll Holder, Satin Stainless Steel (interior bead blasted)

**RBA8141-117** Ligature Resistant Toilet Roll Holder, EnviroGlaze<sup>®</sup> White